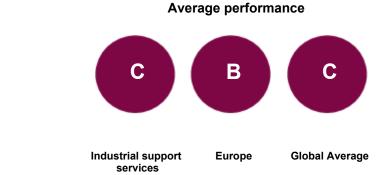

### UNDERSTANDING YOUR SCORE REPORT

Aker Solutions ASA received an A- which is in the Leadership band. This is higher than the Europe regional average of B, and higher than the Industrial support services sector average of C.

## **ACTIVITY GROUP PERFORMANCE**

Industrial support services

Your company is amongst 15% of companies that reached Leadership level in your Activity Group.

AENA SME SA

\*Please note that the peer group average scores are compiled with only investorrequested company scores