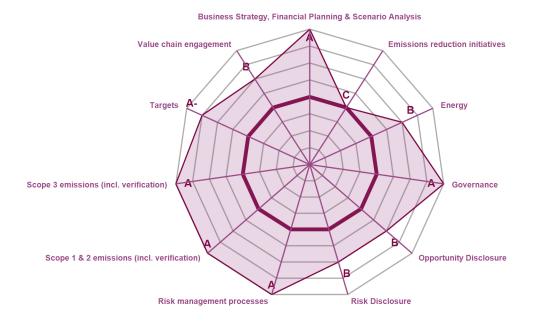

#### **CATEGORY SCORES**

If a company scored C or below, they will not have been scored for Management or Leadership points (the dark purple line represents this).

Please download the CDP Scoring Introduction for more information.

# CATEGORY SCORES BENCHMARKING

Each category score in the bar chart represents the progression within each scoring level. Some categories have not been included for category score breakdown as either not enough questions feed into these categories to give a representative score or they are not scored at both Management and Leadership levels.

Scoring categories are groupings of questions by topic. They are sub-groups of the 2022 questionnaire modules and are consistent across all sectors. Weighting applied to each category varies across sectors to highlight the areas most important to environmental stewardship in specific sectors.