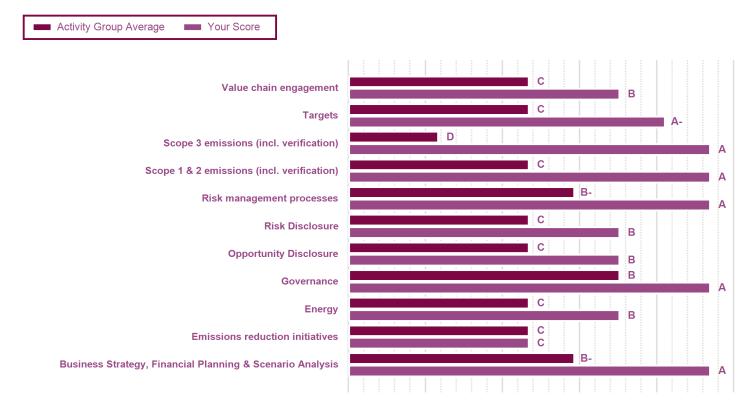

#### **CATEGORY SCORES**

If a company scored C or below, they will not have been scored for Management or Leadership points (the dark purple line represents this).

Please download the CDP Scoring Introduction for more information.

# CATEGORY SCORES BENCHMARKING

Each category score in the bar chart represents the progression within each scoring level. Some categories have not been included for category score breakdown as either not enough questions feed into these categories to give a representative score or they are not scored at both Management and Leadership levels.

Scoring categories are groupings of questions by topic. They are sub-groups of the 2022 questionnaire modules and are consistent across all sectors. Weighting applied to each category varies across sectors to highlight the areas most important to environmental stewardship in specific sectors.