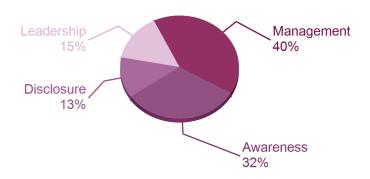

# CATEGORY SCORES BENCHMARKING

Each category score in the bar chart represents the progression within each scoring level. Some categories have not been included for category score breakdown as either not enough questions feed into these categories to give a representative score or they are not scored at both Management and Leadership levels.

Scoring categories are groupings of questions by topic. They are sub-groups of the 2022 questionnaire modules and are consistent across all sectors. Weighting applied to each category varies across sectors to highlight the areas most important to environmental stewardship in specific sectors.