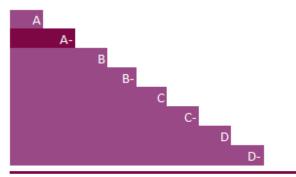

### UNDERSTANDING YOUR SCORE REPORT

Aker Solutions ASA received an A- which is in the Leadership band. This is higher than the Europe regional average of B, and higher than the Industrial support services sector average of C.

Leadership (A/A-): Implementing current best practices Management (B/B-): Taking coordinated action on climate issues Awareness (C/C-): Knowledge of impacts on, and of, climate issues Disclosure (D/D): Transported bast climate issues

Disclosure (D/D-): Transparent about climate issues